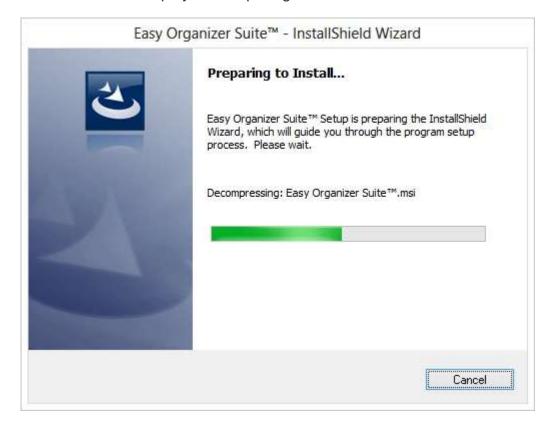

7. The installation will display the Preparing to Install window.

8. The installation will display the Welcome window. Click the Next button to continue.

9. The installation process will display the License Agreement. You can print the License Agreement by clicking on the Print button. You must accept the license agreement by selecting the "I accept the terms in the license agreement" radio button, then click on the Next button.