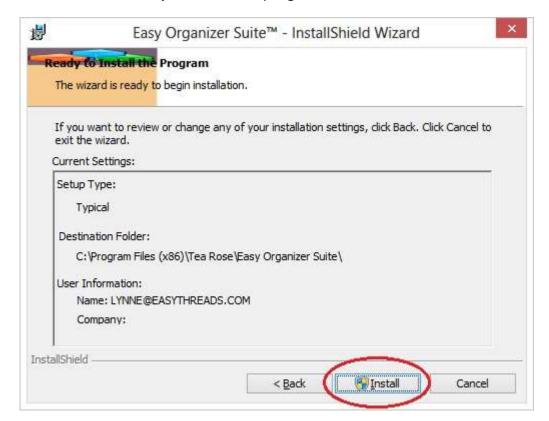

11. The installation is ready to install the program.

12. The program will be installed. This may take several minutes.

13. The installation program has installed Easy Organizer Suite™. If you would like the program to open, ensure that the "Launch program" checkbox is checked. Click on the Finish button.