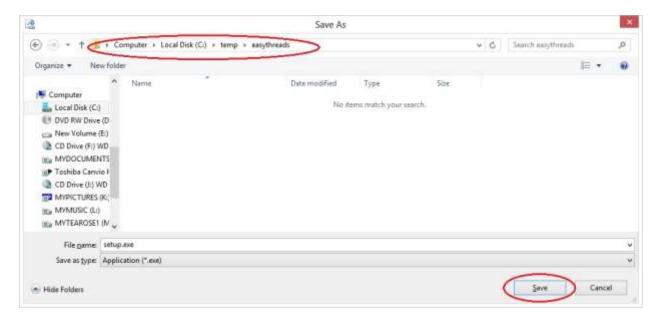

The File Download window will be displayed, click on the Save down arrow button, then select Save As.

3. Create a new folder (with no other files in it) to save the file in, and click on the Save button.