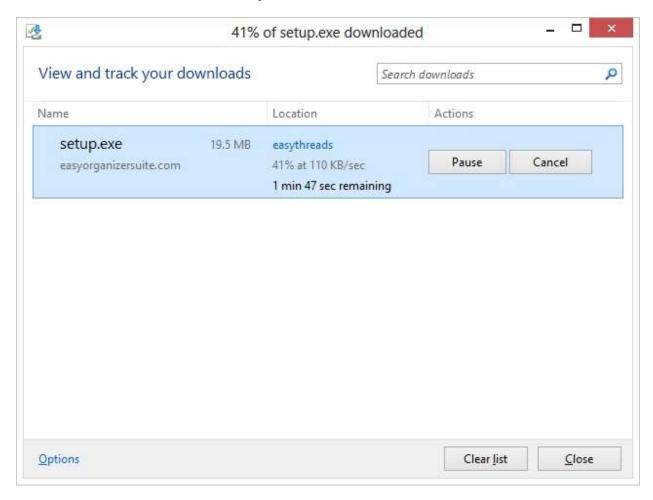

4. The file will download. This may take several minutes.

5. When it has completed saving, click on the Run button.

6. If the Open File - Security Warning window opens and asks you if you are sure if you want to run this file, click on the Yes button.