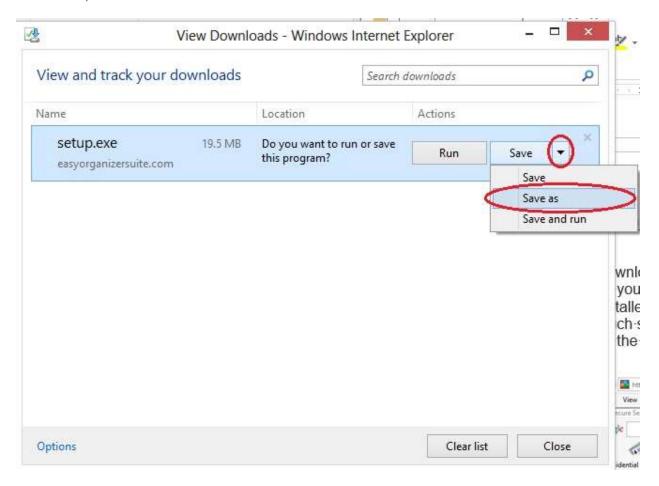

The File Download window will be displayed, click on the Save down arrow button, then select Save As.

3. Create a new folder (with no other files in it) to save the file in, and click on the Save button.