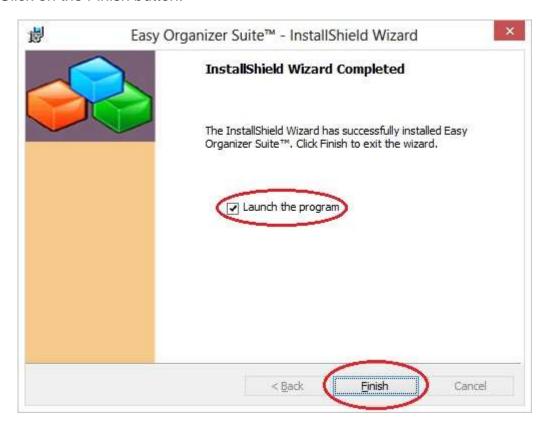

11. The installation is ready to install the program.

12. The program will be installed. This may take several minutes.

13. The installation program has installed Easy Organizer Suite™. If you would like the program to open, ensure that the "Launch program" checkbox is checked. Click on the Finish button.