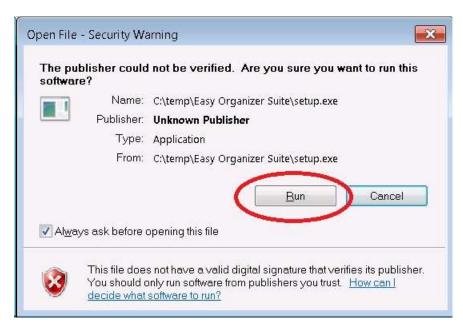

4. The file will download. This may take several minutes.

5. When it has completed saving, click on the Run button.

6. If the Open File - Security Warning window opens and asks you if you are sure if you want to run this file, click on the Yes button.