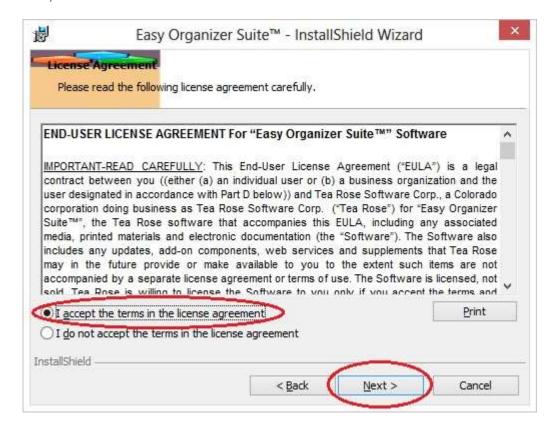

7. The installation will display the Preparing to Install window.

8. The installation will display the Welcome window. Click the Next button to continue.

9. The installation process will display the License Agreement. You can print the License Agreement by clicking on the Print button. You must accept the license agreement by selecting the "I accept the terms in the license agreement" radio button, then click on the Next button.