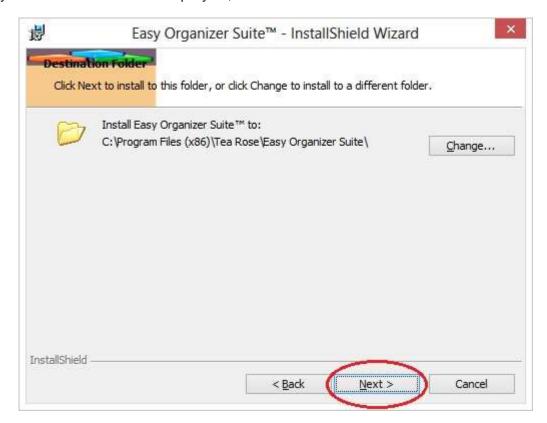

10. The installation process shows where the program will be installed. If you would like to install the program to a different folder, click on the Change button. When your selected folder is displayed, click on the Next button.