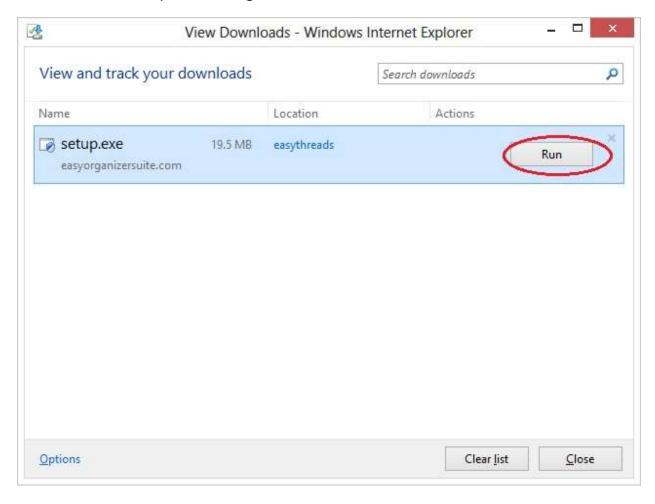

4. The file will download. This may take several minutes.

5. When it has completed saving, click on the Run button.

6. If the Open File - Security Warning window opens and asks you if you are sure if you want to run this file, click on the Yes button.