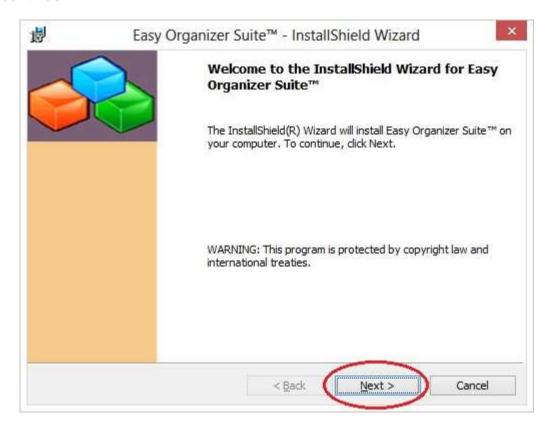

7. The installation will display the Preparing to Install window.

8. The installation will display the Welcome window. Click the Next button to continue.

9. The installation process will display the License Agreement. You can print the License Agreement by clicking on the Print button. You must accept the license agreement by selecting the "I accept the terms in the license agreement" radio button, then click on the Next button.