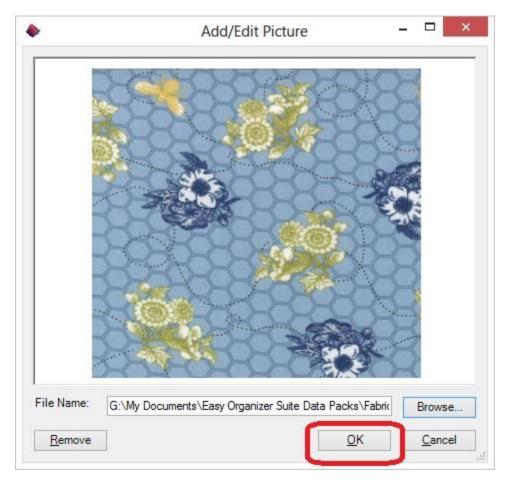

9. The Open Image window will appear. Select an image and click on the Open button.

10. The image you selected will be displayed. Click on the OK button to accept this image.

11. The Add/Edit Picture form will close. Click on the OK button to add this new wish list.