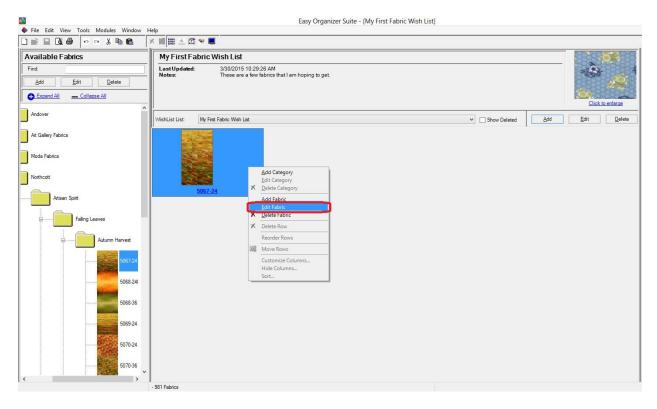

# Editing a Fabric in a Wish List

1. To edit the details of a fabric in a wish list, select the fabric by clicking on it.

2. Right click and select Edit Fabric.

3. The Add/Edit My Wishlist Fabric form will open with the information you previously entered in it.

| -              | Add/Edit My WishL                                        | ist Fabric | - 🗆 ×    |
|----------------|----------------------------------------------------------|------------|----------|
| FABRIC         |                                                          |            |          |
| Manufacturer:  | Northcott                                                | ×          | ALC: NOT |
| Line:          | Autumn Harvest                                           |            | Sec.     |
| * Fabric:      | 5067-24                                                  |            |          |
| DETAILS        |                                                          |            |          |
| Amount:        | 2 Measurement: Yards                                     |            | ~        |
| PreCut:        | - None -                                                 |            | ~        |
| Rating:        | 🚖 슻 슻 슻 슻 5 Stars                                        |            | ~        |
| Notes:         | This is my first test fabric in my first test wish list. |            | ^        |
|                |                                                          |            |          |
| Required Field |                                                          |            |          |
|                |                                                          | <u>O</u> K | Cancel   |