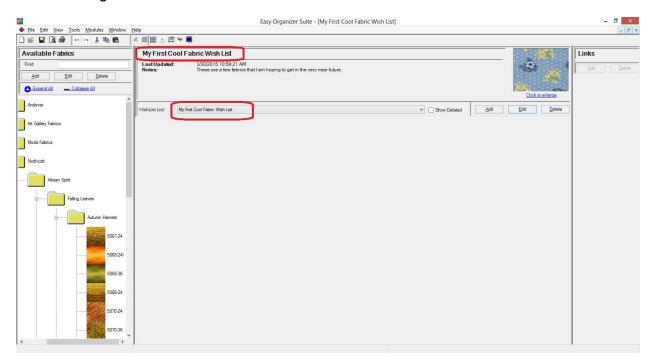

For this lesson, we'll enter this information in the Edit Wish List form:

Name: My First Cool Fabric Wish List

Notes: These are a few fabrics that I am hoping to get in the very near future.

Click on the OK button to accept your changes.

3. You will see the wish list in the drop down as well as the title to the form has changed.