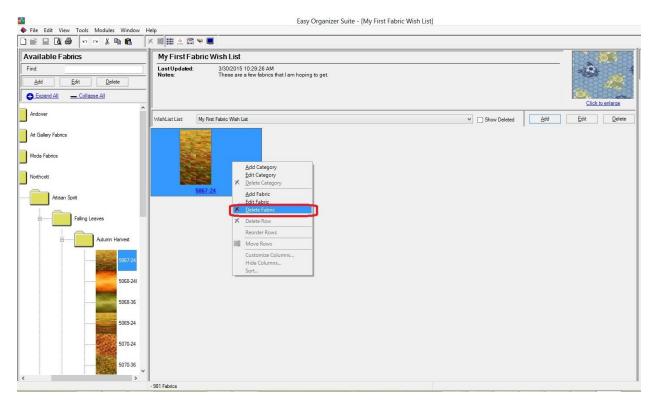

# Deleting a Fabric from a Wish List

5. To delete a fabric from a wish list, select the fabric by clicking on it.

6. Right click and select Delete Fabric.

7. The system will ask you if you are sure, and if so, click on the Yes button to delete the Fabric. Otherwise, click on the No button.

8. If you selected Yes, then you will no longer see the fabric in the My Wish List pane.