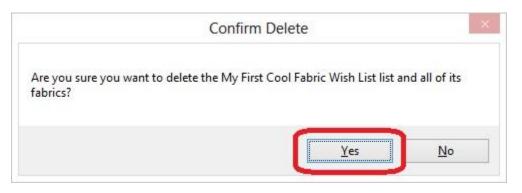

# **Deleting a Wish List**

1. To delete a wish list, select the wish list in the wish list drop down and click on the Delete button.

2. The system will ask you if you are sure, and if so, click on the Yes button to delete the Fabric. Otherwise, click on the No button.

3. If you selected Yes, then you will no longer see the wish list in the My Wish List pane.

Click on the Save icon in the toolbar to save your changes.

Congratulations! You have now finished the How to Work With My Wishlist Fabrics Lesson.