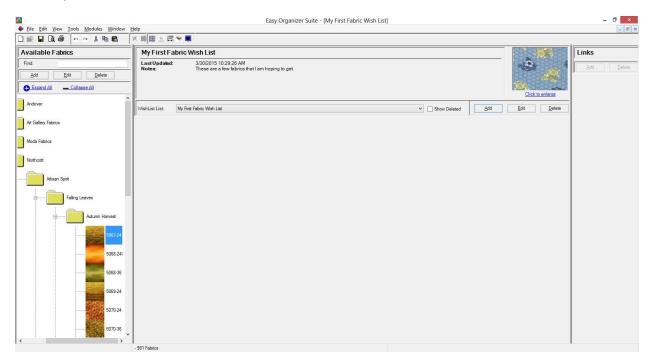

3. You will now see the fabric added to the new Wish List.

| <b>A</b>                              | Easy Organizer Suite - [My F                                                                   | First Fabric Wish List] |                  |
|---------------------------------------|------------------------------------------------------------------------------------------------|-------------------------|------------------|
| ◆ Eile Edit View Tools Modules Window |                                                                                                |                         | - 6              |
|                                       | ▼■■ ☆ 圖 ♥ ■                                                                                    |                         |                  |
| Available Fabrics                     | My First Fabric Wish List                                                                      |                         | Links            |
| Find:                                 | Last Updated: 3/30/2015 10:29:26 AM<br>Notes: These are a few fabrics that I am hoping to get. |                         | Add Delete       |
| Add Edit Delete                       | These are a rem numes and running to get.                                                      |                         |                  |
| Expand All Collapse All               | -                                                                                              |                         |                  |
|                                       |                                                                                                |                         | Click to enlarge |
| Andover                               | WishList List: My First Fabric Wish List                                                       | ✓ Show Deleted Add      | Edit Delete      |
| Art Gallery Fabrics                   |                                                                                                |                         |                  |
|                                       |                                                                                                |                         |                  |
| Moda Fabrics                          |                                                                                                |                         |                  |
|                                       |                                                                                                |                         |                  |
| Northcott                             |                                                                                                |                         |                  |
| Artisan Spirit                        | 5067-24                                                                                        |                         |                  |
|                                       |                                                                                                |                         |                  |
| Falling Leaves                        |                                                                                                |                         |                  |
|                                       |                                                                                                |                         |                  |
| Autumn Harvest                        |                                                                                                |                         |                  |
| 5067-24                               |                                                                                                |                         |                  |
|                                       |                                                                                                |                         |                  |
| 5068-241                              |                                                                                                |                         |                  |
|                                       |                                                                                                |                         |                  |
| 5068-36                               |                                                                                                |                         |                  |
| 5069-24                               |                                                                                                |                         |                  |
| 00014                                 |                                                                                                |                         |                  |
| 5070-24                               |                                                                                                |                         |                  |
|                                       |                                                                                                |                         |                  |
| 5070-36                               |                                                                                                |                         |                  |
| < >                                   | - 981 Fabrics                                                                                  |                         |                  |