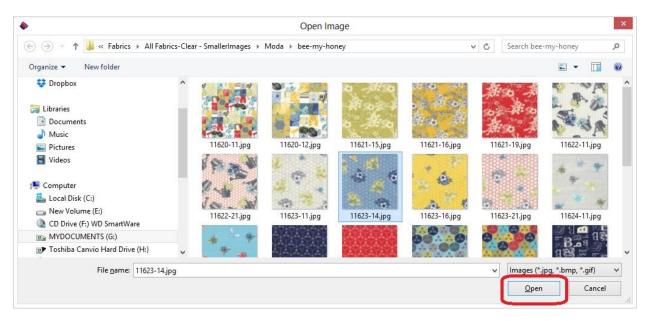

8. The Add/Edit Picture form will open. Click on the Browse... button to find an image.

|            | Add/Edit Picture |     | ×   |
|------------|------------------|-----|-----|
|            |                  |     |     |
|            |                  |     |     |
|            |                  |     |     |
|            |                  |     |     |
|            |                  |     |     |
|            |                  |     |     |
|            |                  |     |     |
|            |                  |     |     |
|            |                  |     |     |
|            |                  |     |     |
|            |                  |     |     |
|            |                  |     |     |
|            |                  |     |     |
|            |                  |     |     |
| File Name: |                  | Bro | wse |

9. The Open Image window will appear. Select an image and click on the Open button.

10. The image you selected will be displayed. Click on the OK button to accept this image.

11. The Add/Edit Picture form will close. Click on the OK button to add this new wish list.