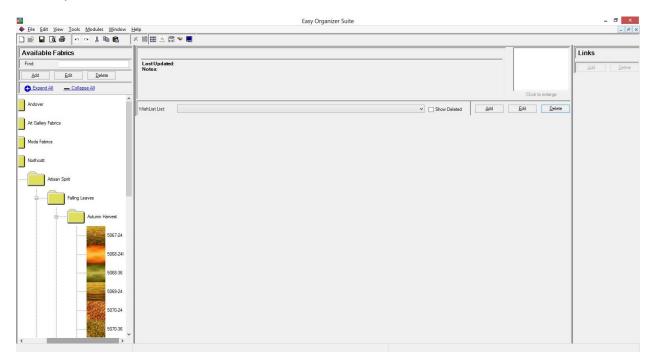

3. If you selected Yes, then you will no longer see the wish list in the My Wish List pane.

Click on the Save icon in the toolbar to save your changes.

Congratulations! You have now finished the How to Work With My Wishlist Fabrics Lesson.