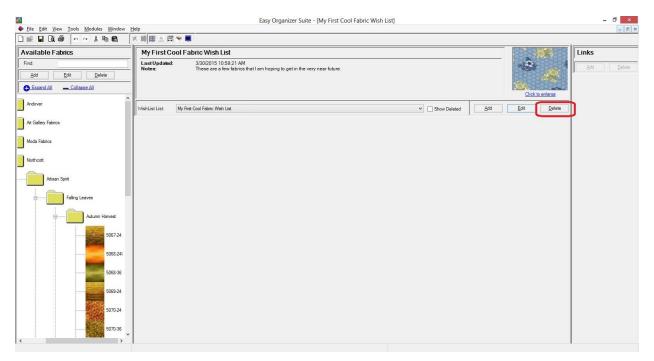

# **Deleting a Wish List**

1. To delete a wish list, select the wish list in the wish list drop down and click on the Delete button.

2. The system will ask you if you are sure, and if so, click on the Yes button to delete the Fabric. Otherwise, click on the No button.

3. If you selected Yes, then you will no longer see the wish list in the My Wish List pane.

Click on the Save icon in the toolbar to save your changes.

Congratulations! You have now finished the How to Work With My Wishlist Fabrics Lesson.