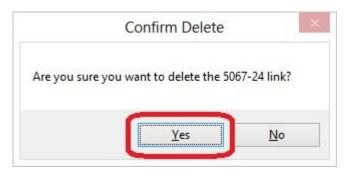

# Deleting a Fabric from a Wish List

5. To delete a fabric from a wish list, select the fabric by clicking on it.

6. Right click and select Delete Fabric.

7. The system will ask you if you are sure, and if so, click on the Yes button to delete the Fabric. Otherwise, click on the No button.

8. If you selected Yes, then you will no longer see the fabric in the My Wish List pane.