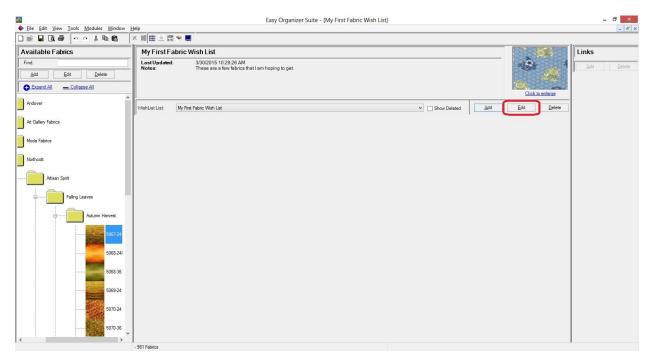

# Editing a Wish List

1. To edit a wish list, click on the Edit button.

2. The Edit Wish List form will open.

|                 | Edit Wish List                                   | - D ×                     |
|-----------------|--------------------------------------------------|---------------------------|
| Name:           | My First Fabric Wish List                        |                           |
| Notes:          | These are a few fabrics that I am hoping to get. | ^                         |
|                 |                                                  |                           |
| Last Updated:   | 3/30/2015 10:29:26 AM                            |                           |
| Required Field  |                                                  |                           |
| <u>P</u> icture |                                                  | <u>O</u> K <u>C</u> ancel |